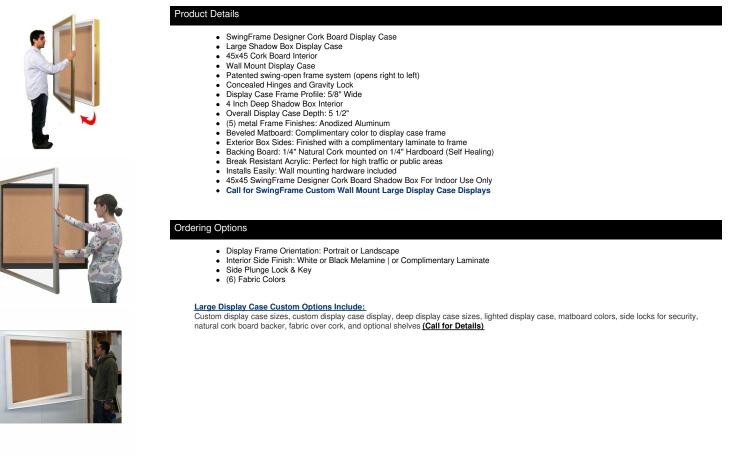

## SwingFrame 45x45 Designer Wall Mount Metal Framed Large Cork Board Display Case 4 Inch Deep

## FOR CURRENT PRICING, VISIT THE ID # LISTED ABOVE

| Model           | Interior Dimensions | Overall Size       | Viewable Area | Orientation | Shipping Weight | Ships Via |
|-----------------|---------------------|--------------------|---------------|-------------|-----------------|-----------|
| DCMLGCORK4-4545 | 45" x 45" x 4"      | 48" x 48" x 5 1/2" | 44" x 44"     | Square      | n/a             | Freight   |