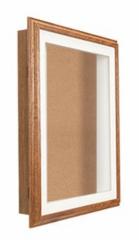

### **Product Details**

- SwingFrame Designer Cork Board Display Case
- Enclosed Cork Board
- Oak Wood Framed Bulletin Board
- 20 x 24 Cork Board Size
- Shadow Box Display Case Design
- 4 Inch Deep Shadow Box Interior
- Wall Mount Display Case
- Patented swing-open frame system (opens right to left)
- Concealed Hinges and Gravity Lock
- Oak Wood Frame Profile: 1 1/2" Wide Overall Display Case Depth: 5 1/4"
- (3) Natural OAK display case frame finishes
- Beveled Matboard: Arctic White or Raven Black
- Exterior Box Sides: Black Laminate
- Backing Board: 1/4" Natural Cork mounted on 1/4" Hardboard
- Break Resistant Acrylic Window
- Installs Easily: Mounting hardware included
- SwingFrame Designer Cork Board Display Case 20 x 24 For Indoor Use Call for Custom Swingframe Display Cases with or without Cork Board

## **Ordering Options**

- · Frame Orientation: Portrait or Landscape
- Interior Side Finish: White or Black Melamine | or Complimentary Laminate
- Beveled Matboard: Arctic White or Raven Black
- Side Plunge Lock & Key(6) Fabric Colors