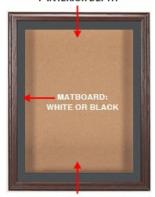

### 4" INTERIOR DEPTH

(6) Optional FABRIC COLORS over Natural Tan Cork Board

### **Product Details**

- SwingFrame Designer Cork Board Display Case
- Enclosed Cork Board
- Oak Wood Framed Bulletin Board
- 20 x 24 Cork Board Size
- Shadow Box Display Case Design
- 4 Inch Deep Shadow Box Interior
- Wall Mount Display Case
- Patented swing-open frame system (opens right to left)
- Concealed Hinges and Gravity Lock
- Oak Wood Frame Profile: 1 1/2" Wide Overall Display Case Depth: 5 1/4"
- (3) Natural OAK display case frame finishes
- Beveled Matboard: Arctic White or Raven Black
- Exterior Box Sides: Black Laminate
- Backing Board: 1/4" Natural Cork mounted on 1/4" Hardboard
- Break Resistant Acrylic Window
- Installs Easily: Mounting hardware included
- SwingFrame Designer Cork Board Display Case 20 x 24 For Indoor Use Call for Custom Swingframe Display Cases with or without Cork Board

## **Ordering Options**

- · Frame Orientation: Portrait or Landscape
- Interior Side Finish: White or Black Melamine | or Complimentary Laminate
- Beveled Matboard: Arctic White or Raven Black
- Side Plunge Lock & Key(6) Fabric Colors