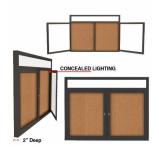

## 48 x 36 INDOOR Enclosed Bulletin Boards with Lights (2 DOORS)

### **Product Details**

- Indoor Enclosed Bulletin Board
- **LED Lighted Bulletin Board Display**
- Aluminum Display Case Construction w Mitered Corners
- 2 Door Lockable Bulletin Board
- Wall Mounted

- Overall Size: 48" Wide x 36" High Features full length piano hinges support each door Security cam-lock on the front of each door (2 keys included)
- Overall Depth: 3 1/8"
- Interior Useable Depth: 1 5/8"
- 4 metal frame finishes
- Frame Orientation: 48x36 come standard in **LANDSCAPE**
- Break Resistant Lexan Clear Acrylic Windows
- Self healing natural cork interior
- 48x36 Lighted Bulletin Boards with 2 Doors For Indoor Use Only
- Free Shipping on 48x36 Indoor Bulletin Boards Lighted w 2 Doors
- Call for Custom Bulletin Boards Enclosed Outdoor and Indoor

- · LED strip lights are positioned on top to shine down
- Electric Cord: 3-wire center back exit (electrician needed for hardwiring)