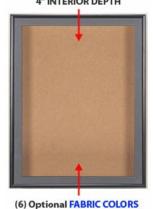

# 18 x 24 SwingFrame Designer Metal Frame Shadow Box Display Case w Cork Board 4 Inch Deep

### **Product Details**

- SwingFrame Designer Cork Board Display
- Enclosed Bulletin Board 18" x 24" Cork Board Interior
- Shadow Box Display Case Design
- 4 Inch Deep Shadow Box Interior
- Wall Mount, Swing Open Display Case
- Patented swing-open display frame system (opens right to left) Concealed Hinges and Gravity Lock which provide a clean design
- Display Case Frame Metal Rounded Profile: 5/8" Wide
- Interior Usable Shadow Box Depth: 4" Overall Display Case Depth: 5 1/4"
- (5) Display Case Frame Metal Finishes: Anodized Aluminum
- Beveled Matboard: Complimentary color to frame
- Exterior Box Sides: Black Laminate
- Backing Board: 1/4" Natural Cork mounted on 1/4" Hardboard
- Break Resistant Acrylic: Perfect for high traffic or public environments
- Installs Easily: Mounting hardware included
- Designer Display Cases with Cork Bulletin Board 18x24 for Indoor Use
- Call for Custom SwingFrame Wall Display Cases w Cork Board

### Ordering Options

- · Frame Orientation: Portrait or Landscape
- Interior Sides Finish: White or Black Melamine | or Complimentary Laminate
- Side Plunge Lock & Key
- (6) Fabric Colors

| Model         | Interior Dimensions | Overall Frame Size | Viewable Area | Ships Via | Shipping Weight |
|---------------|---------------------|--------------------|---------------|-----------|-----------------|
| DCMCORK4-1824 | 18" x 24"           | 21" x 27"          | 17" x 23"     | FedEx     | 26              |