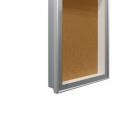

# 18 x 24 SwingFrame Designer Metal Frame Shadow Box Display Case w Cork Board 4 Inch Deep

### **Product Details**

- SwingFrame Designer Cork Board Display
- Enclosed Bulletin Board 18" x 24" Cork Board Interior
- Shadow Box Display Case Design
- 4 Inch Deep Shadow Box Interior
- Wall Mount, Swing Open Display Case
- Patented swing-open display frame system (opens right to left) Concealed Hinges and Gravity Lock which provide a clean design
- Display Case Frame Metal Rounded Profile: 5/8" Wide
- Interior Usable Shadow Box Depth: 4" Overall Display Case Depth: 5 1/4"
- (5) Display Case Frame Metal Finishes: Anodized Aluminum
- Beveled Matboard: Complimentary color to frame
- Exterior Box Sides: Black Laminate
- Backing Board: 1/4" Natural Cork mounted on 1/4" Hardboard
- Break Resistant Acrylic: Perfect for high traffic or public environments
- Installs Easily: Mounting hardware included
- Designer Display Cases with Cork Bulletin Board 18x24 for Indoor Use
- Call for Custom SwingFrame Wall Display Cases w Cork Board