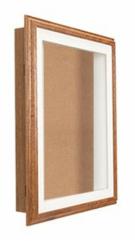

## 18x24 SwingFrame Designer Oak Wood Framed Cork Board Display Case 2" Deep

### **Product Details**

- SwingFrame Designer Display Case with Cork Board
- Wood Oak Framed Cork Board
- 18 x 24 Cork Board Size
- Shadow Box Display Case Design
- 2 Inch deep shadow box interior
- Swing Open, Wall Mount Display Case
- Patented swing-open frame system (opens right to left) Concealed Hinges and Gravity Lock
- Oak Wood Frame Profile: 1 1/2" Wide

- Overall Display Case Depth: 3 1/4"
  (3) Natural OAK display case frame finishes
  Beveled Matboard: Arctic White or Raven Black
- Exterior Box Sides: Black Laminate
  Backing Board: 1/4" Natural Cork mounted on 1/4" Hardboard
  Break Resistant Acrylic Window (polycarbonate)
- Installs Easily: Mounting hardware included
- Oak Framed Designer Cork Board Display Case 18 x 24 for Indoor Use Only!
- Call for Custom Swingframe Display Cases with or without Corkboard