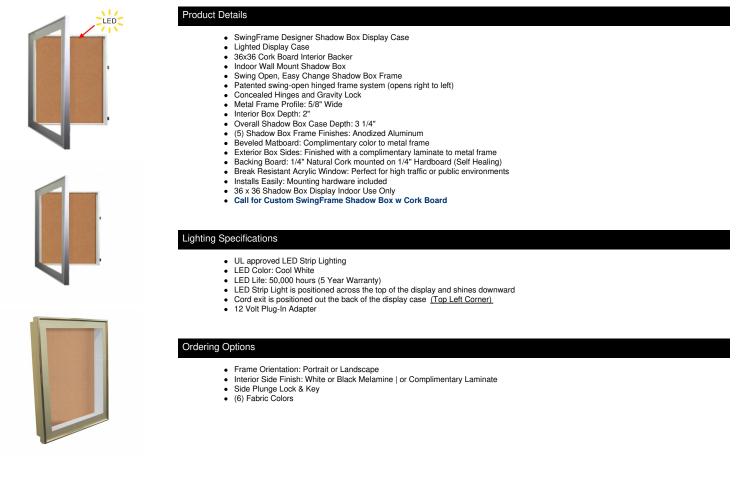

## 36 x 36 SwingFrame Designer 2 Inch Deep Shadow Box Display Case w Cork Board and Light - Metal Framed