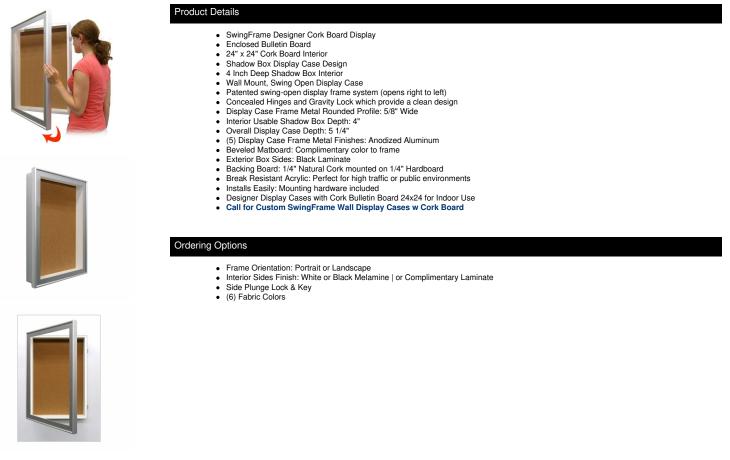

## 24 x 24 SwingFrame Designer Metal Frame Shadow Box Display Case w Cork Board 4 Inch Deep