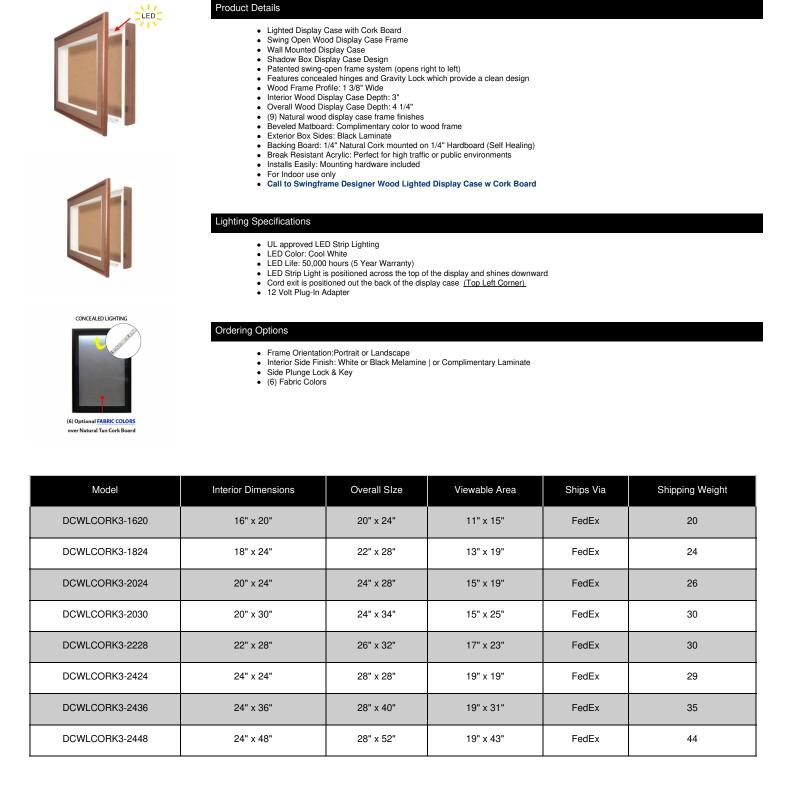

## SwingFrame Designer Lighted Wood Frame 3 Inches Deep Shadow Box Display Case | Cork Board 10+ Sizes

## FOR CURRENT PRICING, VISIT THE ID # LISTED ABOVE

| DCWLCORK3-3030 | 30" x 30" | 34" x 34" | 25" x 25" | FedEx | 36 |
|----------------|-----------|-----------|-----------|-------|----|
| DCWLCORK3-3040 | 30" x 40" | 34" x 44" | 25" x 35" | FedEx | 38 |
| DCWLCORK3-3636 | 36" x 36" | 40" x 40" | 31" x 31" | FedEx | 39 |
| DCWLCORK3-3648 | 36" x 48" | 40" x 52" | 31" x 43" | FedEx | 49 |