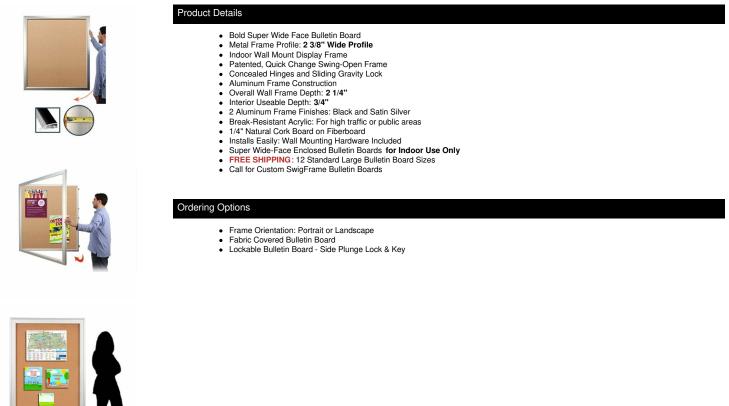

## Extra Large Super Wide-Face Enclosed Cork Bulletin Board SwingFrames | Swing Open Metal Frame in 15 Sizes + Custom

|                 | 0            |                   |                   |           |                 |
|-----------------|--------------|-------------------|-------------------|-----------|-----------------|
| Model           | Overall Size | Corkboard Size    | Viewable Area     | Ships Via | Shipping Weight |
| SFMBXLWIDE-1836 | 18" x 36"    | 14 1/2" x 32 1/8" | 12 1/4" x 30 1/4" | FedEx     | 35              |
| SFMBXLWIDE-2448 | 24" x 48"    | 20 1/8" x 44 1/8" | 18 1/4" x 42 1/4" | FedEx     | 50              |
| SFMBXLWIDE-2460 | 24" x 60"    | 20 1/8" x 56 1/8" | 18 1/4" x 54 1/4" | FedEx     | 70              |
| SFMBXLWIDE-2472 | 24" x 72"    | 20 1/8" x 68 1/8" | 18 1/4" x 66 1/4" | Freight   | 100             |
| SFMBXLWIDE-2484 | 24" x 84"    | 20 1/8" x 80 1/8" | 18 1/4" x 78 1/4" | Freight   | 110             |
| SFMBXLWIDE-2496 | 24" x 96"    | 20 1/8" x 92 1/8" | 18 1/4" x 90 1/4" | Freight   | 130             |
| SFMBXLWIDE-3648 | 36" x 48"    | 32 1/8" x 44 1/8" | 30 1/4" x 42 1/4" | FedEx     | 70              |
| SFMBXLWIDE-3660 | 36" x 60"    | 32 1/8" x 56 1/8" | 30 1/4" x 54 1/4" | FedEx     | 100             |