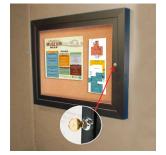

#### Indoor Enclosed Bulletin Boards 19 x 31 (Single Door)

## **Product Details**

- **Enclosed Bulletin Board**
- Wall Mount, Single Door
- Features full length piano hinges (opens right to left)
- Security cam-lock is positioned on front of 19 x 31 frame (2 keys included)
- Overall Bulletin Board Display Case Depth: 2"
- Interior Useable Depth: 5/8"
- Visible Window Area 19 x 31
- 4 metal frame finishes
- Break Resistant Acrylic: Perfect for high traffic or public environments Self healing natural cork interior
- For INDOOR DISPLAY USE ONLY
- Call to Customize Single Door Enclosed Bulletin Board Displays