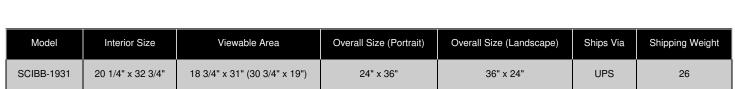

## **Product Details**

- **Enclosed Bulletin Board**
- Wall Mount, Single Door
- Features full length piano hinges (opens right to left)
- Security cam-lock is positioned on front of 19 x 31 frame (2 keys included)
- Overall Bulletin Board Display Case Depth: 2"
- Interior Useable Depth: 5/8"
- Visible Window Area 19 x 31
- 4 metal frame finishes
- Break Resistant Acrylic: Perfect for high traffic or public environments Self healing natural cork interior
- For INDOOR DISPLAY USE ONLY
- Call to Customize Single Door Enclosed Bulletin Board Displays

#### Ordering Options

- Frame Orientation: Portrait or Landscape
- Painted Cork and Fabric Cork
- Door Window: Break Resistant or Tempered Glass
  - Break Resistant Acrylic: 1/8" thick, lightweight (Standard)
    - 1/4" Tempered Glass for public environments and locations that require this added safety feature. (Upcharge)

      If chosen we will use our heavy duty door that will change one of 2 dimensions by 1/2". We will contact you if you do not indicate which dimension you would like adjusted in your order notes.
      - The viewable area can decrease by 1/2" or the overall size can be increased by 1/2".