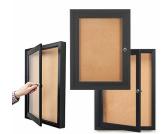

#### Indoor Enclosed Bulletin Boards 19 x 31 (Single Door)

## **Product Details**

- **Enclosed Bulletin Board**
- Wall Mount, Single Door
- Features full length piano hinges (opens right to left)
- Security cam-lock is positioned on front of 19 x 31 frame (2 keys included)
- Overall Bulletin Board Display Case Depth: 2"
- Interior Useable Depth: 5/8"
- Visible Window Area 19 x 31
- 4 metal frame finishes
- Break Resistant Acrylic: Perfect for high traffic or public environments Self healing natural cork interior
- For INDOOR DISPLAY USE ONLY
- Call to Customize Single Door Enclosed Bulletin Board Displays