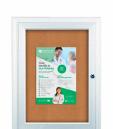

## 27 x 41 Indoor Enclosed Bulletin Boards with Light (Single Door)

#### **Product Details**

- Indoor Bulletin Board
- Interior LED Strip Lights Positioned on Top
- Enclosed Bulletin Board with Cork Board Interior
- Wall Mount, Single Door
- Viewable Area: 27x41
- Features full length piano hinges (opens right to left)
- Security cam-lock is positioned on front of 27x41 frame (2 keys included) Overall Aluminum Frame Display Case Depth: 3 1/8"
- Interior Useable Depth: 1 5/8"
- 4 Metal Finishes
- Break Resistant Acrylic: Perfect for high traffic or public environments Self healing natural cork interior
- Interior Florescent Light positioned on top FOR INDOOR USE ONLY!
- Call to Customize Enclosed Bulletin Boards with Light