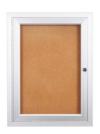

## 27 x 41 Indoor Enclosed Bulletin Boards with Light (Single Door)

#### **Product Details**

- Indoor Bulletin Board
- Interior LED Strip Lights Positioned on Top
- Enclosed Bulletin Board with Cork Board Interior
- Wall Mount, Single Door
- Viewable Area: 27x41
- Features full length piano hinges (opens right to left)
- Security cam-lock is positioned on front of 27x41 frame (2 keys included) Overall Aluminum Frame Display Case Depth: 3 1/8"
- Interior Useable Depth: 1 5/8"
- 4 Metal Finishes
- Break Resistant Acrylic: Perfect for high traffic or public environments Self healing natural cork interior
- Interior Florescent Light positioned on top FOR INDOOR USE ONLY!
- Call to Customize Enclosed Bulletin Boards with Light