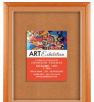

## Designer Wood 16" x 20" Enclosed Bulletin Board SwingFrames

## **Product Details**

- SwingFrame Designer Wood Bulletin Board

- Swilgh rains essigns.

  Enclosed 16x20 Bulletin Board

  Single Door 16" x 20" Cork Bulletin Board

  Patented swing-open frame system (opens right to left)
- Features Hidden Hinges and Gravity Lock
- Wooden Frame Profile: 1 3/8" Wide
- Overall Frame Depth: 2 7/8"
  9 Wood frame finishes available
- Beveled Matboard: Complimentary color to wood frame finish
- Break Resistant Acrylic: Ideal for Indoor high traffic or public areas 1/4" natural cork board mounted on Fiberboard
- Interior Useable Depth: 3/4"
- 16x20 Wood Enclosed Bulletin Board SwingFrames are FOR INDOOR USE ONLY
- Call to Buy Custom Enclosed Bulletin Boards