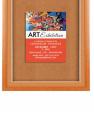

## Designer Wood 16" x 20" Enclosed Bulletin Board SwingFrames

## **Product Details**

- SwingFrame Designer Wood Bulletin Board

- Swilgh rains essigns.

  Enclosed 16x20 Bulletin Board

  Single Door 16" x 20" Cork Bulletin Board

  Patented swing-open frame system (opens right to left)
- Features Hidden Hinges and Gravity Lock
- Wooden Frame Profile: 1 3/8" Wide
- Overall Frame Depth: 2 7/8"
  9 Wood frame finishes available
- Beveled Matboard: Complimentary color to wood frame finish
- Break Resistant Acrylic: Ideal for Indoor high traffic or public areas 1/4" natural cork board mounted on Fiberboard
- Interior Useable Depth: 3/4"
- 16x20 Wood Enclosed Bulletin Board SwingFrames are FOR INDOOR USE ONLY
- Call to Buy Custom Enclosed Bulletin Boards