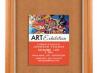

## Designer Wood 16" x 20" Enclosed Bulletin Board SwingFrames

## **Product Details**

- SwingFrame Designer Wood Bulletin Board

- Swilgh rains essigns.

  Enclosed 16x20 Bulletin Board

  Single Door 16" x 20" Cork Bulletin Board

  Patented swing-open frame system (opens right to left)
- Features Hidden Hinges and Gravity Lock
- Wooden Frame Profile: 1 3/8" Wide
- Overall Frame Depth: 2 7/8"
  9 Wood frame finishes available
- Beveled Matboard: Complimentary color to wood frame finish
- Break Resistant Acrylic: Ideal for Indoor high traffic or public areas 1/4" natural cork board mounted on Fiberboard
- Interior Useable Depth: 3/4"
- 16x20 Wood Enclosed Bulletin Board SwingFrames are FOR INDOOR USE ONLY
- Call to Buy Custom Enclosed Bulletin Boards