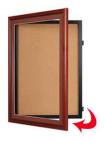

## Designer Wood 16" x 20" Enclosed Bulletin Board SwingFrames

## FOR CURRENT PRICING, VISIT THE ID # LISTED ABOVE

- Frame Orientation: Portrait or Landscape
- Fabric Covered Bulletin Board
   Lockable Bulletin Board with Side Plunge Lock & Key

| Model     | Interior Size | Overall Size      | Viewable Area | Ships Via | Shipping Weight |
|-----------|---------------|-------------------|---------------|-----------|-----------------|
| SFWB-1620 | 16" x 20"     | 20 3/4" x 24 3/4" | 15" x 19"     | FedEx     | 15              |

## **Product Details**

- SwingFrame Designer Wood Bulletin Board

- Swilgh rains essigns.

  Enclosed 16x20 Bulletin Board

  Single Door 16" x 20" Cork Bulletin Board

  Patented swing-open frame system (opens right to left)
- Features Hidden Hinges and Gravity Lock
- Wooden Frame Profile: 1 3/8" Wide
- Overall Frame Depth: 2 7/8"
  9 Wood frame finishes available
- Beveled Matboard: Complimentary color to wood frame finish
- Break Resistant Acrylic: Ideal for Indoor high traffic or public areas 1/4" natural cork board mounted on Fiberboard
- Interior Useable Depth: 3/4"
- 16x20 Wood Enclosed Bulletin Board SwingFrames are FOR INDOOR USE ONLY
- Call to Buy Custom Enclosed Bulletin Boards