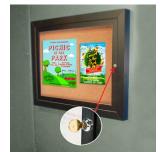

## Indoor Enclosed Bulletin Boards 30 x 40 (Single Door)

### **Product Details**

- Indoor Bulletin Board
- Enclosed Bulletin Board
- Wall Mount, Single Door
- Features full length piano hinges (opens right to left)
- Security cam-lock is positioned on front of 30 x 40 frame (2 keys included)
- Overall Bulletin Board Display Case Depth: 2"
- Interior Useable Depth: 5/8"
- Visible Window Area 30 x 40
- 4 metal frame finishes
- Break Resistant Acrylic: Perfect for high traffic or public environments Self healing natural cork interior
- For INDOOR DISPLAY USE ONLY
- Call to Customize Single Door Enclosed Bulletin Board Displays