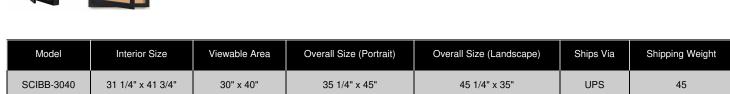

### **Product Details**

- Indoor Bulletin Board
- Enclosed Bulletin Board
- Wall Mount, Single Door
- Features full length piano hinges (opens right to left)
- Security cam-lock is positioned on front of 30 x 40 frame (2 keys included)
- Overall Bulletin Board Display Case Depth: 2"
- Interior Useable Depth: 5/8"
- Visible Window Area 30 x 40
- 4 metal frame finishes
- Break Resistant Acrylic: Perfect for high traffic or public environments Self healing natural cork interior
- For INDOOR DISPLAY USE ONLY
- Call to Customize Single Door Enclosed Bulletin Board Displays

#### **Ordering Options**

- Frame Orientation: Portrait or Landscape
- Painted Cork and Fabric Cork
- Door Window: Break Resistant or Tempered Glass
  - Break Resistant Acrylic: 1/8" thick, lightweight (Standard)
  - 1/4" Tempered Glass for public environments and locations that require this added safety feature. (Upcharge)

    If chosen we will use our heavy duty door that will change one of 2 dimensions by 1/2". We will contact you if you do not indicate which dimension you would like adjusted in your order notes.
    - The viewable area can decrease by 1/2" or the overall size can be increased by 1/2".