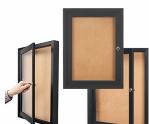

## Indoor Enclosed Bulletin Boards 30 x 40 (Single Door)

### **Product Details**

- Indoor Bulletin Board
- Enclosed Bulletin Board
- Wall Mount, Single Door
- Features full length piano hinges (opens right to left)
- Security cam-lock is positioned on front of 30 x 40 frame (2 keys included)
- Overall Bulletin Board Display Case Depth: 2"
- Interior Useable Depth: 5/8"
- Visible Window Area 30 x 40
- 4 metal frame finishes
- Break Resistant Acrylic: Perfect for high traffic or public environments Self healing natural cork interior
- For INDOOR DISPLAY USE ONLY
- Call to Customize Single Door Enclosed Bulletin Board Displays