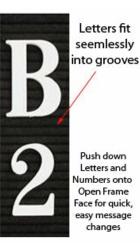

## Product Details

- Open Face Vinyl Letter Board
- Silver Framed Letter Board
- Overall Vinyl Letter Board Size: 12 x 16 Overall Depth: 1/2"
- Silver aluminum trim (3/4" wide) borders the vinyl letter board
- Attractive vinyl letterboard with 1/4" grooves allows for easy letter and number insertion 3/4" White Helvetica letters and numbers included (290 Characters)
- Hanging Hardware is riveted onto the back for easy wall or ceiling mount
- 12x16 Open Face letter board displays are for INDOOR or OUTDOOR use
- Call for Custom Size Open Face Framed Letterboard