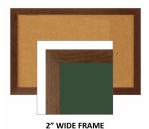

# WIDE WOOD 48x48 Framed Cork Bulletin Board (Open Face with 2" Wide Wood Frame)

## **Product Details**

- Wide Wood Framed Cork Board
- Wall Mount Cork Bulletin Board
- Cork Board Frame Size: 48" x 48'
- Wooden Frame Profile 2" Wide
- Overall Bulletin Board Frame Depth: 3/4"
- Available in 3 Wood Frame Finishes: Cherry, Light Oak, and Walnut
- Self sealing natural cork, laminated to sturdy fiberboard Wood frame (2" WIDE) borders the cork board
- Constructed from solid hardwood with an attractive frame finish
- Open Face 48x48 cork board displays for INDOOR use only Call for Custom Open Face Wide Wood Frame Bulletin Boards