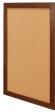

# WIDE WOOD 48x48 Framed Cork Bulletin Board (Open Face with 2" Wide Wood Frame)

## **Product Details**

- Wide Wood Framed Cork Board
- Wall Mount Cork Bulletin Board
- Cork Board Frame Size: 48" x 48'
- Wooden Frame Profile 2" Wide
- Overall Bulletin Board Frame Depth: 3/4"
- Available in 3 Wood Frame Finishes: Cherry, Light Oak, and Walnut
- Self sealing natural cork, laminated to sturdy fiberboard Wood frame (2" WIDE) borders the cork board
- Constructed from solid hardwood with an attractive frame finish
- Open Face 48x48 cork board displays for INDOOR use only Call for Custom Open Face Wide Wood Frame Bulletin Boards