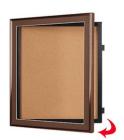

## Designer Metal 27" x 40" Enclosed Bulletin Board SwingFrames

#### **Product Details**

- Wall Mount Enclosed 27 x 40 Bulletin Cork Boards
- Patented swing-open frame system (opens right to left)
- Features concealed hinges and Gravity Lock which provide a clean design Metal Frame Profile: 5/8" Wide
- Overall Exterior Display Cabinet Depth: 2 1/4"
- Interior Useable Depth: 3/4"
- (5) Aluminum frame finishes available
- Beveled Matboard: Complimentary color to metal frame
- Break Resistant Acrylic: For high traffic or public locations
- 1/4" natural cork board mounted on 1/4" hardboard Installs Easily: Mounting hardware included SwingFrame Cork Bulletin Board Displays are for **INDOOR USE ONLY**
- **Fabric Covered Bulletin Board Optional**
- Call to Buy Swingframe Custom Designer Bulletin Boards 27x40