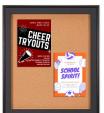

## Designer Metal 27" x 40" Enclosed Bulletin Board SwingFrames

#### **Product Details**

- Wall Mount Enclosed 27 x 40 Bulletin Cork Boards
- Patented swing-open frame system (opens right to left)
- Features concealed hinges and Gravity Lock which provide a clean design Metal Frame Profile: 5/8" Wide
- Overall Exterior Display Cabinet Depth: 2 1/4"
- Interior Useable Depth: 3/4"
- (5) Aluminum frame finishes available
- Beveled Matboard: Complimentary color to metal frame
- Break Resistant Acrylic: For high traffic or public locations
- 1/4" natural cork board mounted on 1/4" hardboard Installs Easily: Mounting hardware included SwingFrame Cork Bulletin Board Displays are for **INDOOR USE ONLY**
- **Fabric Covered Bulletin Board Optional**
- Call to Buy Swingframe Custom Designer Bulletin Boards 27x40