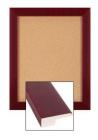

### **Product Details**

- Enclosed 27 x 40 Bulletin Board
- Patented swing-open frame system (opens right to left)
- Features Concealed Hinges and Gravity Lock which provide a clean design
- Wood Frame Profile: 2 3/4" Wide
- Overall Depth: 2 1/4"
- Interior Useable Depth: 3/4"
- (7) popular wood finishes available Break Resistant Acrylic: Perfect for high traffic or public environments
- 1/4" natural cork mounted on 1/4" hardboard
- Installs Easily: Mounting hardware included
  Wide-Wood 27" x 40" Enclosed Cork Boards are for <u>INDOOR USE ONLY</u>
  Call to Buy Custom Bulletin Board 27 x 40 Wide-Wood Swingframes