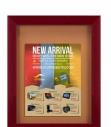

### Wide-Wood 27" x 40" Enclosed Bulletin Board SwingFrames

### **Product Details**

- Enclosed 27 x 40 Bulletin Board
- Patented swing-open frame system (opens right to left)
- Features Concealed Hinges and Gravity Lock which provide a clean design
- Wood Frame Profile: 2 3/4" Wide
- Overall Depth: 2 1/4"
- Interior Useable Depth: 3/4"
- (7) popular wood finishes available Break Resistant Acrylic: Perfect for high traffic or public environments
- 1/4" natural cork mounted on 1/4" hardboard
- Installs Easily: Mounting hardware included
  Wide-Wood 27" x 40" Enclosed Cork Boards are for <u>INDOOR USE ONLY</u>
  Call to Buy Custom Bulletin Board 27 x 40 Wide-Wood Swingframes