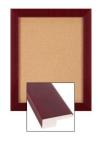

## Wide-Wood 20" x 20" Enclosed Bulletin Board SwingFrames

#### **Product Details**

- Enclosed 20 x 20 Bulletin Board
- Patented swing-open frame system (opens right to left)
- Features Concealed Hinges and Gravity Lock which provide a clean design
- Wood Frame Profile: 2 3/4" Wide
- Overall Depth: 2 1/4"
- Interior Useable Depth: 3/4"
- (7) popular wood finishes available Break Resistant Acrylic: Perfect for high traffic or public environments
- 1/4" natural cork mounted on 1/4" hardboard
- Installs Easily: Mounting hardware included
  Wide-Wood 20" x 20" Enclosed Cork Boards are for INDOOR USE ONLY
  Call to Buy Custom Bulletin Board 20 x 20 Wide-Wood Swingframes