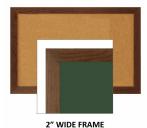

### WIDE WOOD 40x50 Framed Cork Bulletin Board (Open Face with 2" Wide Wood Frame)

#### **Product Details**

- Wide Wood Framed Cork Board
- Wall Mount Cork Bulletin Board Wood Profile 2" Wide
- Cork Board Frame Size: 40" x 50"
- Overall Bulletin Board Frame Depth: 3/4"
- Available in 3 Wood Frame Finishes: Cherry, Light Oak, and Walnut
- Factory installed hangers allow you to mount Portrait or Landscape Self sealing natural cork, laminated to sturdy fiberboard
- Wood frame (2" WIDE) borders the cork board
- Constructed from solid hardwood with an attractive finish Open Face 40x50 cork board displays for INDOOR use only