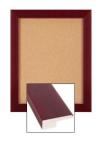

## Wide-Wood 24" x 30" Enclosed Bulletin Board SwingFrames

## FOR CURRENT PRICING, VISIT THE ID # LISTED ABOVE

- Enclosed 24 x 30 Bulletin Board
- Patented swing-open frame system (opens right to left)
- Features Concealed Hinges and Gravity Lock which provide a clean design
- Wood Frame Profile: 2 3/4" Wide
- Overall Depth: 2 1/4"
- Interior Useable Depth: 3/4"
- (7) popular wood finishes available Break Resistant Acrylic: Perfect for high traffic or public environments
- 1/4" natural cork mounted on 1/4" hardboard
- Installs Easily: Mounting hardware included
  Wide-Wood 24" x 30" Enclosed Cork Boards are for <u>INDOOR USE ONLY</u>
  Call to Buy Custom Bulletin Board 24 x 30 Wide-Wood Swingframes