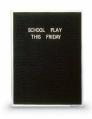

## Open Face Felt Letter Board 14x14 Aluminum Frame

#### Product Details

- Felt Letter Board
- Open Face Framed Letter Board
- Overall Felt Letter Board Size: 14 x 14 Overall frame Depth: 1/2"
- Silver aluminum trim (3/4" wide) borders the felt letter board
- Attractive black felt letter board with 1/4" grooves allows for easy letter and number insertion 3/4" White Helvetica letters and numbers included (290 Characters)
  Hanging Hardware is riveted onto the back for easy wall or ceiling mount