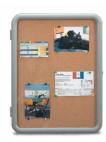

## 24" x 36" Plastic Framed Enclosed Cork Boards with Round Corners

#### Plastic Framed Cork Boards ٠

- Radius Rounded Corners ٠
- Wall Mounted Enclosed Cork Board 24x36 display Case Outer Dimension •
- •
- 2" Frame Deep
- Single Hinged Door
- Perfect for schools, businesses, restaurants, elevators and more •
- Unique 24x36 Radius Rounded Corners are attractive and economical
- Side lock is positioned on side of plastic frame (2 keys included) •
- (6) Plastic Frame Colors
  Break Resistant Acrylic: Perfect for high traffic or public spaces ٠
- Self healing natural cork •