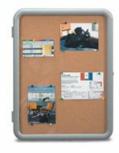

## 24" x 36" Plastic Framed Enclosed Cork Boards with Round Corners

#### Plastic Framed Cork Boards ٠

- Radius Rounded Corners ٠
- Wall Mounted Enclosed Cork Board 24x36 display Case Outer Dimension •
- •
- 2" Frame Deep
- Single Hinged Door
- Perfect for schools, businesses, restaurants, elevators and more •
- Unique 24x36 Radius Rounded Corners are attractive and economical
- Side lock is positioned on side of plastic frame (2 keys included) •
- (6) Plastic Frame Colors
  Break Resistant Acrylic: Perfect for high traffic or public spaces ٠
- Self healing natural cork •