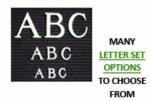

## **Ordering Options**

- · Black Vinyl letterboard panel
- Optional letter & character sets (1/2", 3/4", 1", 2", 3")

\*CUSTOM SIZES AVAILABLE | CALL US

| Model      | Overall Letter Board Size | Ships Via | Shipping Weight |
|------------|---------------------------|-----------|-----------------|
| OFLBV-8436 | 84" x 36"                 | UPS       | 84              |