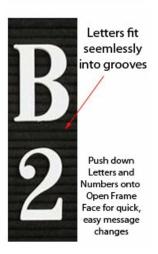

## Product Details

- Open Face Vinyl Letter Board
- 84x36 Letter Board
- Overall Letter Board Size: 84 x 36
- Overall Depth: 1/2"
- Silver aluminum trim (3/4" wide) borders the vinyl letter board
- Vinyl letterboard with 1/4" grooves allows for easy letter and number insertion
- 3/4" White Helvetica letters and numbers included (290 Characters)
- Landscape Frame Orientation
- Hanging Hardware is riveted onto the back for easy wall or ceiling mount
- 84x36 Open Face letter boards displays for INDOOR or OUTDOOR use Call For Custom Open Face Letter Boards Framed in Vinyl or Felt