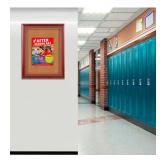

## Extra Large Designer Wood Enclosed Bulletin Cork Board SwingFrames 48x60

### FOR CURRENT PRICING, VISIT THE ID # LISTED ABOVE

- Enclosed 48x60 Extra Large Bulletin Board
- Single Door 48" x 60" Enclosed Cork Bulletin Board Patented swing-open frame system (opens right to left)
- Features hidden hinges and Gravity Lock Wood Frame Profile: 1 3/8" Wide
- Overall Frame Depth: 2 7/8"
- (9) Wood frame finishes available
- Beveled Matboard: Complimentary color to wood frame finish
- Break Resistant Acrylic: Ideal for Indoor high traffic or public areas
- 1/4" natural cork board mounted on 1/4" hardboard
  Interior Useable Depth: 3/4"
- Wood Enclosed Bulletin Board 48x60 Swingframes are FOR INDOOR USE ONLY
- Call to Buy Custom Extra Large 48 x 60 Enclosed Bulletin Boards