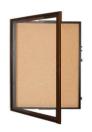

## Extra Large Designer Wood Enclosed Bulletin Cork Board SwingFrames 48x60

### FOR CURRENT PRICING, VISIT THE ID # LISTED ABOVE

- Enclosed 48x60 Extra Large Bulletin Board
- Single Door 48" x 60" Enclosed Cork Bulletin Board Patented swing-open frame system (opens right to left)
- Features hidden hinges and Gravity Lock Wood Frame Profile: 1 3/8" Wide
- Overall Frame Depth: 2 7/8"
- (9) Wood frame finishes available
- Beveled Matboard: Complimentary color to wood frame finish
- Break Resistant Acrylic: Ideal for Indoor high traffic or public areas
- 1/4" natural cork board mounted on 1/4" hardboard
  Interior Useable Depth: 3/4"
- Wood Enclosed Bulletin Board 48x60 Swingframes are FOR INDOOR USE ONLY
- Call to Buy Custom Extra Large 48 x 60 Enclosed Bulletin Boards