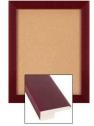

#### **Product Details**

- Enclosed 16 x 20 Bulletin Board
- Patented swing-open frame system (opens right to left)
- Features Concealed Hinges and Gravity Lock which provide a clean design
- Wood Frame Profile: 2 3/4" Wide
- Overall Depth: 2 1/4"
- Interior Useable Depth: 3/4"
- (7) popular wood finishes available Break Resistant Acrylic: Perfect for high traffic or public environments
- 1/4" natural cork mounted on 1/4" hardboard
- Installs Easily: Mounting hardware included
  Wide-Wood 16" x 20" Enclosed Cork Boards are for <u>INDOOR USE ONLY</u>
  Call to Buy Custom Bulletin Board 16 x 20 Wide-Wood Swingframes