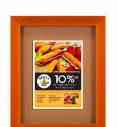

### Wide-Wood 16" x 20" Enclosed Bulletin Board SwingFrames

#### **Product Details**

- Enclosed 16 x 20 Bulletin Board
- Patented swing-open frame system (opens right to left)
- Features Concealed Hinges and Gravity Lock which provide a clean design
- Wood Frame Profile: 2 3/4" Wide
- Overall Depth: 2 1/4"
- Interior Useable Depth: 3/4"
- (7) popular wood finishes available Break Resistant Acrylic: Perfect for high traffic or public environments
- 1/4" natural cork mounted on 1/4" hardboard
- Installs Easily: Mounting hardware included
  Wide-Wood 16" x 20" Enclosed Cork Boards are for <u>INDOOR USE ONLY</u>
  Call to Buy Custom Bulletin Board 16 x 20 Wide-Wood Swingframes