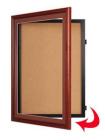

## Designer Wood 30" x 40" Enclosed Bulletin Board SwingFrames

#### **Product Details**

- Enclosed 30x40 Bulletin Board
- Single Door 30" x 40" Cork Bulletin Board
  Patented swing-open frame system (opens right to left)
- Features hidden hinges and Gravity Lock Wood Frame Profile: 1 3/8" Wide
- Overall Frame Depth: 2 7/8"
- (9) Wood frame finishes available
- Beveled Matboard: Complimentary color to wood frame finish
- Break Resistant Acrylic: Ideal for Indoor high traffic or public areas

- 1/4" natural cork board mounted on 1/4" hardboard
   Interior Useable Depth: 3/4"
   30x40 Wood Enclosed Bulletin Board Swingframes are FOR INDOOR USE ONLY
- Call to Buy Custom Enclosed Bulletin Boards