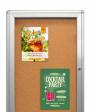

### 18 x 24 Indoor Enclosed Bulletin Board with Rounded Corners (Single Door)

#### **Product Details**

- Indoor Bulletin Board
- Enclosed Bulletin Board
- Rounded Corners
- Wall Mount Single Door Bulletin Board
- Sleek radius edge rounded corners frame accentuates messages
- Features full length piano hinges (opens right to left)
- Security cam-lock is positioned on front of frame (2 keys included) Bulletin Board Display Case Depth: 2"
- Interior Useable Depth: 5/8"
- 4 metal frame finishes
- Break Resistant Acrylic: Perfect for high traffic or public areas
- Self healing natural cork interior
- 18 x 24 Enclosed Bulletin Board For INDOOR DISPLAY USE ONLY
- Case must be <u>surface mounted</u> on the wall Call to Customize Single Door Bulletin Board Display Cases