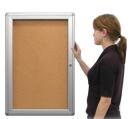

### 18 x 24 Indoor Enclosed Bulletin Board with Rounded Corners (Single Door)

#### **Product Details**

- Indoor Bulletin Board
- Enclosed Bulletin Board
- Rounded Corners
- Wall Mount Single Door Bulletin Board
- Sleek radius edge rounded corners frame accentuates messages
- Features full length piano hinges (opens right to left)
- Security cam-lock is positioned on front of frame (2 keys included) Bulletin Board Display Case Depth: 2"
- Interior Useable Depth: 5/8"
- 4 metal frame finishes
- Break Resistant Acrylic: Perfect for high traffic or public areas
- Self healing natural cork interior
- 18 x 24 Enclosed Bulletin Board For INDOOR DISPLAY USE ONLY
- Case must be <u>surface mounted</u> on the wall Call to Customize Single Door Bulletin Board Display Cases