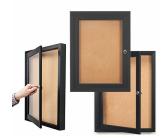

## Indoor Enclosed Bulletin Boards 36 x 36 (Single Door)

### **Product Details**

- Indoor Bulletin Board
- **Enclosed Bulletin Board**
- Wall Mount, Single Door
- Features full length piano hinges (opens right to left)
  Security cam-lock is positioned on front of 36 x 36 frame (2 keys included)
- Overall Bulletin Board Display Case Depth: 2"
- Interior Useable Depth: 5/8"
- Visible Window Area 36 x 36
- 4 metal frame finishes
- Break Resistant Acrylic: Perfect for high traffic or public environments Self healing natural cork interior
- For INDOOR DISPLAY USE ONLY
- Call to Customize Single Door Enclosed Bulletin Board Displays