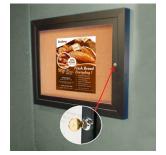

### **Product Details**

- Indoor Bulletin Board
- **Enclosed Bulletin Board**
- Wall Mount, Single Door
- Features full length piano hinges (opens right to left)
  Security cam-lock is positioned on front of 36 x 36 frame (2 keys included)
- Overall Bulletin Board Display Case Depth: 2"
- Interior Useable Depth: 5/8"
- Visible Window Area 36 x 36
- 4 metal frame finishes
- Break Resistant Acrylic: Perfect for high traffic or public environments Self healing natural cork interior
- For INDOOR DISPLAY USE ONLY
- Call to Customize Single Door Enclosed Bulletin Board Displays