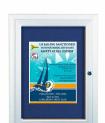

## 24x36 Outdoor Enclosed Cork Bulletin Board Display Case with Single Door Metal Cabinet

#### **Product Details**

- 24x36 Outdoor Enclosed Bulletin Board
- Weather-Resistant Aluminum Cabinet Construction
- Wall Lockable Single Door Display Case
- Full-length piano hinge frame door
- 24 x 36 Viewable Area
- Locking Bulletin Board
- Cabinet Frame opens right to left
- Security cam-lock on front of 24x36 frame (2 keys)
- Outer Cabinet Dimension Approx 5" Larger than Viewing Area
- Overall Bulletin Board Display Case Depth: 2"
- Interior Useable display case Depth: 5/8"
  Break Resistant Acrylic: Perfect for high traffic or public areas
- 4 outdoor treated frame finishes
- Natural tan cork board interior
- Weather Resistant and Made for the Outdoors
- Withstands typical everyday elements Not water or floodproof
- Cabinet Weep Holes help drain any water + reduce any condensation Weather resistant aluminum backing with silicone sealant Enclosed 24x36 Cork Board Case For OUTDOOR & INDOOR use