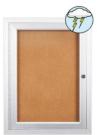

## 24x36 Outdoor Enclosed Cork Bulletin Board Display Case with Single Door Metal Cabinet

#### **Product Details**

- 24x36 Outdoor Enclosed Bulletin Board
- Weather-Resistant Aluminum Cabinet Construction
- Wall Lockable Single Door Display Case
- Full-length piano hinge frame door
- 24 x 36 Viewable Area
- Locking Bulletin Board
- Cabinet Frame opens right to left
- Security cam-lock on front of 24x36 frame (2 keys)
- Outer Cabinet Dimension Approx 5" Larger than Viewing Area
- Overall Bulletin Board Display Case Depth: 2"
- Interior Useable display case Depth: 5/8"
  Break Resistant Acrylic: Perfect for high traffic or public areas
- 4 outdoor treated frame finishes
- Natural tan cork board interior
- Weather Resistant and Made for the Outdoors
- Withstands typical everyday elements Not water or floodproof
- Cabinet Weep Holes help drain any water + reduce any condensation Weather resistant aluminum backing with silicone sealant Enclosed 24x36 Cork Board Case For OUTDOOR & INDOOR use