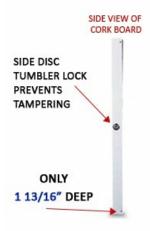

#### Product Details

- 24 x 36 Ultra Thin Indoor Cork Board
- Enclosed Bulletin Board Cabinet
- Wall Mount Slim profile display frame takes up less space
- 4 Metal Frame Finishes
- Shatter proof, clear acrylic on frame door with solid disc tumbler
- Lockable Bulletin Board
- Side Tumbler Lock on Front Frame Door (two keys included)
- Front SINGLE DOOR hinged on back of display unit
- Natural cork interior
- Thin Enclosed Cork Boards For INDOOR DISPLAY USE ONLY
- Call to Customize Ultra Thin Cork Board Bulletin Board

### Dimensions

• Front Frame: 1 5/16" Wide • Overall Depth: 1 13/16" • Interior Depth: 1/2"