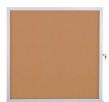

### Ultra Thin 24 x 36 Enclosed Bulletin Board | Single Door with Side Lock in 4 Finishes

## FOR CURRENT PRICING, VISIT THE ID # LISTED ABOVE

FREE SHIPPING

SHOWN IN STANDARD CORK (10) FABRIC COLORS AVAILABLE

#### Product Details

- 24 x 36 Ultra Thin Indoor Cork Board
- Enclosed Bulletin Board Cabinet
- Wall Mount Slim profile display frame takes up less space
- 4 Metal Frame Finishes
- Shatter proof, clear acrylic on frame door with solid disc tumbler
- Lockable Bulletin Board
- Side Tumbler Lock on Front Frame Door (two keys included)
- Front SINGLE DOOR hinged on back of display unit
- Natural cork interior
- Thin Enclosed Cork Boards For INDOOR DISPLAY USE ONLY
- Call to Customize Ultra Thin Cork Board Bulletin Board