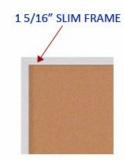

### Dimensions

• Front Frame: 1 5/16" Wide • Overall Depth: 1 13/16" • Interior Depth: 1/2"