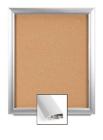

## Extra Large 24 x 48 Super Wide-Face Enclosed Bulletin Cork Board SwingFrames

### **Product Details**

- Enclosed Extra Large 24"x48" Cork Bulletin Board
- 24" x 48" Wall Mount Display Frame with One Door Patented swing-open frame system (opens right to left)
- Features concealed hinges and Gravity Lock
- Metal Frame Profile: 2 3/8" Wide
- Overall Wall Frame Depth: 2 1/4"
- Interior Useable Depth: 3/4"
- (2) Anodized aluminum frame finishes available: Black and Silver
- Break Resistant Acrylic: For high traffic or public areas
- 1/4" natural cork board mounted on 1/4" hardboard
  Installs Easily: Mounting hardware included
- Super Wide-Face 24x48 Enclosed Bulletin Boards are for **INDOOR USE ONLY**
- Call to Buy Custom Extra Large 24"x48" Bulletin Boards!