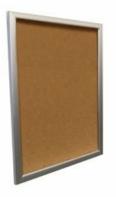

## Extra Large 24 x 48 Super Wide-Face Enclosed Bulletin Cork Board SwingFrames

### **Product Details**

- Enclosed Extra Large 24"x48" Cork Bulletin Board
- 24" x 48" Wall Mount Display Frame with One Door Patented swing-open frame system (opens right to left)
- Features concealed hinges and Gravity Lock
- Metal Frame Profile: 2 3/8" Wide
- Overall Wall Frame Depth: 2 1/4"
- Interior Useable Depth: 3/4"
- (2) Anodized aluminum frame finishes available: Black and Silver
- Break Resistant Acrylic: For high traffic or public areas
- 1/4" natural cork board mounted on 1/4" hardboard
  Installs Easily: Mounting hardware included
- Super Wide-Face 24x48 Enclosed Bulletin Boards are for **INDOOR USE ONLY**
- Call to Buy Custom Extra Large 24"x48" Bulletin Boards!