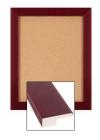

### Wide-Wood 32" x 44" Enclosed Bulletin Board SwingFrames

#### **Product Details**

- Enclosed 32 x 44 Bulletin Board
- Patented swing-open frame system (opens right to left)
- Features Concealed Hinges and Gravity Lock which provide a clean design
- Wood Frame Profile: 2 3/4" Wide
- Overall Depth: 2 1/4"
- Interior Useable Depth: 3/4"
- (7) popular wood finishes available Break Resistant Acrylic: Perfect for high traffic or public environments
- 1/4" natural cork mounted on 1/4" hardboard