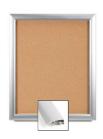

## Extra Large 40 x 60 Super Wide-Face Enclosed Bulletin Cork Board SwingFrames

#### **Product Details**

- Enclosed Extra Large 40"x60" Cork Bulletin Board
- 40" x 60" Wall Mount Display Frame with One Door
- Patented swing-open frame system (opens right to left)
- Features concealed hinges and Gravity Lock
- Metal Frame Profile: 2 3/8" Wide
- Overall Wall Frame Depth: 2 1/4"
- Interior Useable Depth: 3/4"
- (2) Anodized aluminum frame finishes available: Black and Silver
- Break Resistant Acrylic: For high traffic or public areas
- 1/4" natural cork board mounted on 1/4" hardboard Installs Easily: Mounting hardware included
- Super Wide-Face 40x60 Enclosed Bulletin Boards are for **INDOOR USE ONLY**
- Call to Buy Custom Extra Large 40"x60" Bulletin Boards!