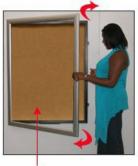

#### **Product Details**

- Enclosed Extra Large 40"x60" Cork Bulletin Board
- 40" x 60" Wall Mount Display Frame with One Door
- Patented swing-open frame system (opens right to left)
- Features concealed hinges and Gravity Lock
- Metal Frame Profile: 2 3/8" Wide
- Overall Wall Frame Depth: 2 1/4"
- Interior Useable Depth: 3/4"
- (2) Anodized aluminum frame finishes available: Black and Silver
- Break Resistant Acrylic: For high traffic or public areas
- 1/4" natural cork board mounted on 1/4" hardboard Installs Easily: Mounting hardware included
- Super Wide-Face 40x60 Enclosed Bulletin Boards are for **INDOOR USE ONLY**
- Call to Buy Custom Extra Large 40"x60" Bulletin Boards!