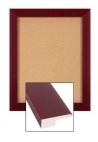

## FOR CURRENT PRICING, VISIT THE ID # LISTED ABOVE

- Enclosed 22 x 28 Bulletin Board
- Patented swing-open frame system (opens right to left)
- Features Concealed Hinges and Gravity Lock which provide a clean design
- Wood Frame Profile: 2 3/4" Wide
- Overall Depth: 2 1/4"
- Interior Useable Depth: 3/4"
- (7) popular wood finishes available Break Resistant Acrylic: Perfect for high traffic or public environments
- 1/4" natural cork mounted on 1/4" hardboard
- Installs Easily: Mounting hardware included
  Wide-Wood 22" x 28" Enclosed Cork Boards are for <u>INDOOR USE ONLY</u>
  Call to Buy Custom Bulletin Board 22 x 28 Wide-Wood Swingframes