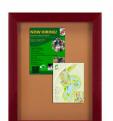

## Wide-Wood 22" x 28" Enclosed Bulletin Board SwingFrames

## FOR CURRENT PRICING, VISIT THE ID # LISTED ABOVE

- Enclosed 22 x 28 Bulletin Board
- Patented swing-open frame system (opens right to left)
- Features Concealed Hinges and Gravity Lock which provide a clean design
- Wood Frame Profile: 2 3/4" Wide
- Overall Depth: 2 1/4"
- Interior Useable Depth: 3/4"
- (7) popular wood finishes available Break Resistant Acrylic: Perfect for high traffic or public environments
- 1/4" natural cork mounted on 1/4" hardboard
- Installs Easily: Mounting hardware included
  Wide-Wood 22" x 28" Enclosed Cork Boards are for <u>INDOOR USE ONLY</u>
  Call to Buy Custom Bulletin Board 22 x 28 Wide-Wood Swingframes