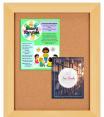

## Wide-Wood 30" x 40" Enclosed Bulletin Board SwingFrames

## FOR CURRENT PRICING, VISIT THE ID # LISTED ABOVE

- Enclosed 30 x 40 Bulletin Board
- Patented swing-open frame system (opens right to left)
- Features Concealed Hinges and Gravity Lock which provide a clean design
- Wood Frame Profile: 2 3/4" Wide
- Overall Depth: 2 1/4"
- Interior Useable Depth: 3/4"
- (7) popular wood finishes available Break Resistant Acrylic: Perfect for high traffic or public environments
- 1/4" natural cork mounted on 1/4" hardboard
- Installs Easily: Mounting hardware included
  Wide-Wood 30" x 40" Enclosed Cork Boards are for <u>INDOOR USE ONLY</u>
  Call to Buy Custom Bulletin Board 30 x 40 Wide-Wood Swingframes