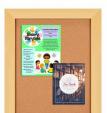

## Wide-Wood 30" x 40" Enclosed Bulletin Board SwingFrames

## FOR CURRENT PRICING, VISIT THE ID # LISTED ABOVE

- Enclosed 30 x 40 Bulletin Board
- Patented swing-open frame system (opens right to left)
- Features Concealed Hinges and Gravity Lock which provide a clean design
- Wood Frame Profile: 2 3/4" Wide
- Overall Depth: 2 1/4"
- Interior Useable Depth: 3/4"
- (7) popular wood finishes available Break Resistant Acrylic: Perfect for high traffic or public environments
- 1/4" natural cork mounted on 1/4" hardboard
- Installs Easily: Mounting hardware included
  Wide-Wood 30" x 40" Enclosed Cork Boards are for <u>INDOOR USE ONLY</u>
  Call to Buy Custom Bulletin Board 30 x 40 Wide-Wood Swingframes