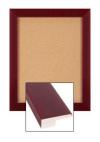

## Wide-Wood 30" x 40" Enclosed Bulletin Board SwingFrames

## FOR CURRENT PRICING, VISIT THE ID # LISTED ABOVE

- Enclosed 30 x 40 Bulletin Board
- Patented swing-open frame system (opens right to left)
- Features Concealed Hinges and Gravity Lock which provide a clean design
- Wood Frame Profile: 2 3/4" Wide
- Overall Depth: 2 1/4"
- Interior Useable Depth: 3/4"
- (7) popular wood finishes available Break Resistant Acrylic: Perfect for high traffic or public environments
- 1/4" natural cork mounted on 1/4" hardboard
- Installs Easily: Mounting hardware included
  Wide-Wood 30" x 40" Enclosed Cork Boards are for <u>INDOOR USE ONLY</u>
  Call to Buy Custom Bulletin Board 30 x 40 Wide-Wood Swingframes