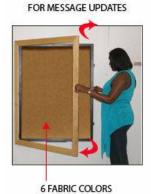

#### **Product Details**

- Enclosed 40"x60" Cork Board
- Patented swing-open frame system (opens right to left)
- Features Concealed Hinges and Gravity Lock which provide a clean design Wood Frame Profile: 2 3/4" Wide (3" Wide for Brushed Bronze finish)
- Overall Depth: 2 1/4"
- Interior Useable Depth: 3/4"
- 8 popular wood finishes available
- Break Resistant Acrylic: Perfect for high traffic or public environments
- 1/4" natural cork mounted on 1/4" hardboard

- Installs Easily: Mounting hardware included
  Extra Large 40" x 60" Bulletin Boards are for INDOOR USE ONLY
  Call to Buy Custom 40x60 Bulletin Board Designer Swingframes