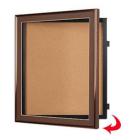

## FOR CURRENT PRICING, VISIT THE ID # LISTED ABOVE

- Wall Mount Enclosed 12 x 18 Bulletin Cork Boards
- Patented swing-open frame system (opens right to left)
- Features concealed hinges and Gravity Lock which provide a clean design Metal Frame Profile: 5/8" Wide
- Overall Exterior Display Cabinet Depth: 2 1/4"
- Interior Useable Depth: 3/4"
- (5) Aluminum frame finishes available
- Beveled Matboard: Complimentary color to metal frame
- Break Resistant Acrylic: For high traffic or public locations
- 1/4" natural cork board mounted on 1/4" hardboard Installs Easily: Mounting hardware included SwingFrame Cork Bulletin Board Displays are for **INDOOR USE ONLY**
- **Fabric Covered Bulletin Board Optional**
- Call to Buy Swingframe Custom Designer Bulletin Boards 12x18