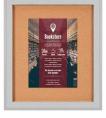

## Designer Metal 12" x 18" Enclosed Bulletin Board SwingFrames

## FOR CURRENT PRICING, VISIT THE ID # LISTED ABOVE

- Wall Mount Enclosed 12 x 18 Bulletin Cork Boards
- Patented swing-open frame system (opens right to left)
- Features concealed hinges and Gravity Lock which provide a clean design Metal Frame Profile: 5/8" Wide
- Overall Exterior Display Cabinet Depth: 2 1/4"
- Interior Useable Depth: 3/4"
- (5) Aluminum frame finishes available
- Beveled Matboard: Complimentary color to metal frame
- Break Resistant Acrylic: For high traffic or public locations
- 1/4" natural cork board mounted on 1/4" hardboard Installs Easily: Mounting hardware included SwingFrame Cork Bulletin Board Displays are for **INDOOR USE ONLY**
- **Fabric Covered Bulletin Board Optional**
- Call to Buy Swingframe Custom Designer Bulletin Boards 12x18