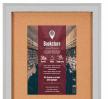

## Designer Metal 12" x 18" Enclosed Bulletin Board SwingFrames

## FOR CURRENT PRICING, VISIT THE ID # LISTED ABOVE

- Wall Mount Enclosed 12 x 18 Bulletin Cork Boards
- Patented swing-open frame system (opens right to left)
- Features concealed hinges and Gravity Lock which provide a clean design Metal Frame Profile: 5/8" Wide
- Overall Exterior Display Cabinet Depth: 2 1/4"
- Interior Useable Depth: 3/4"
- (5) Aluminum frame finishes available
- Beveled Matboard: Complimentary color to metal frame
- Break Resistant Acrylic: For high traffic or public locations
- 1/4" natural cork board mounted on 1/4" hardboard Installs Easily: Mounting hardware included SwingFrame Cork Bulletin Board Displays are for **INDOOR USE ONLY**
- **Fabric Covered Bulletin Board Optional**
- Call to Buy Swingframe Custom Designer Bulletin Boards 12x18