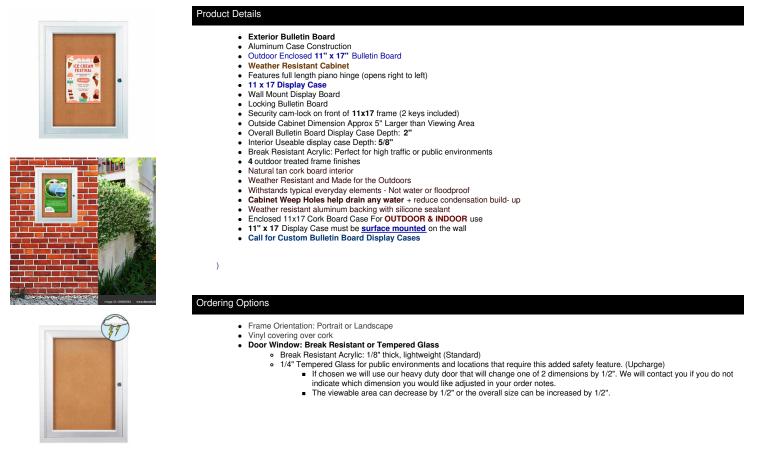

## Outdoor Enclosed Bulletin Boards 11 x 17 (Single Door)

## FOR CURRENT PRICING, VISIT THE ID # LISTED ABOVE

| Model     | Interior Size     | Viewable Area | Overall Size (Portrait) | Overall Size (Landscape) | Ships Via | Shipping Weight |
|-----------|-------------------|---------------|-------------------------|--------------------------|-----------|-----------------|
| SCBB-1117 | 12 1/4" x 18 3/4" | 11" x 17"     | 16 1/4" x 22"           | 22 1/4" x 16             | UPS       | 19              |