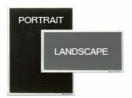

#### PORTRAIT or LANDSCAPE

| Model      | Overall Letter Board Size | Ships Via | Shipping Weight |
|------------|---------------------------|-----------|-----------------|
| OFLBF-1818 | 18" x 18"                 | UPS       | 11              |