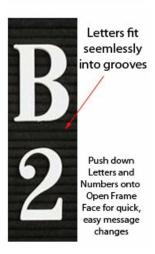

#### Product Details

- Felt Letter Board
- Overall Felt Letter Board Size: 18 x 18
- Overall Depth: 1/2"
- Silver aluminum trim (3/4" wide) borders the felt letter board
- Attractive black felt letter board with 1/4" grooves allows for easy letter and number insertion
- 3/4" White Helvetica letters and numbers included (290 Characters) Hanging Hardware is riveted onto the back for easy wall or ceiling mount
- Open Face 18x18 letter boards displays for INDOOR use only
- Call to Customize Open Face Framed Letterboards