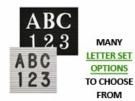

#### Ordering Options

- · Optional colors for felt letterboard panel
- Optional letter & character sets (1/2", 3/4", 1", 2", 3")