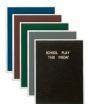

### Product Details

- Framed Felt Letter Board
- Overall Felt Letter Board Size: 12 x 16
- Overall Frame Board Depth: 1/2"
  Silver aluminum trim (3/4" wide) borders the felt letter board
- Attractive black felt letter board with 1/4" grooves allows for easy letter & number insertion
  3/4" White Helvetica letters and numbers included (290 Characters)
  Hanging Hardware is riveted onto the back for easy wall or ceiling mount

### Ordering Options

- - Frame Orientation: Portrait or Landscape Optional colors for felt letterboard panel

  - Optional letter & character sets (1/2", 3/4", 1", 2", 3")

| Model      | Overall Letter Board Size | Ships Via | Shipping Weight |
|------------|---------------------------|-----------|-----------------|
| OFLBF-1216 | 12" x 16"                 | UPS       | 9               |