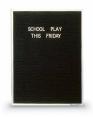

### Product Details

- Framed Felt Letter Board
- Overall Felt Letter Board Size: 12 x 16
- Overall Frame Board Depth: 1/2"
  Silver aluminum trim (3/4" wide) borders the felt letter board
- Attractive black felt letter board with 1/4" grooves allows for easy letter & number insertion
  3/4" White Helvetica letters and numbers included (290 Characters)
  Hanging Hardware is riveted onto the back for easy wall or ceiling mount