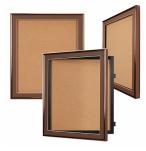

## Extra Large Designer Metal 24 x 96 Enclosed Bulletin Cork Board SwingFrames

## **Product Details**

- Extra Large Wall Mount 24x96 Enclosed Cork Boards
- Patented swing-open frame system (opens right to left)
- Features concealed hinges and Gravity Lock which provide a clean design Metal Frame Profile: 5/8" Wide
- Overall Exterior Display Cabinet Depth: 2 1/4"
- Interior Useable Depth: 3/4"
- (5) Aluminum frame finishes available
- Beveled Matboard: Complimentary color to metal frame
- Break Resistant Acrylic: For high traffic or public locations

- 1/4" natural cork board mounted on 1/4" hardboard Installs Easily: Mounting hardware included SwingFrame 24x96 Enclosed Bulletin Board are for **INDOOR USE ONLY**
- Fabric Covered 24" x 96" Bulletin Board Optional Call to Buy Swingframe Custom 24x96 Extra Large Bulletin Boards

- Frame Orientation: Portrait or Landscape
- Enclosed Fabric Bulletin Board
  Lockable Bulletin Board with Side Plunge Lock & Key

| Model       | Overall Size | Corkboard Size    | Viewable Area     | Ships Via | Shipping Weight |
|-------------|--------------|-------------------|-------------------|-----------|-----------------|
| SFMBXL-2496 | 24" x 96"    | 20 3/8" x 92 3/8" | 19 3/8" x 91 3/8" | Freight   | 130             |