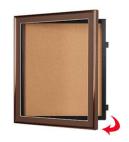

## Designer Metal 27" x 39" Enclosed Bulletin Board SwingFrames

## **Product Details**

- Wall Mount Enclosed 27 x 39 Bulletin Cork Boards
- Patented swing-open frame system (opens right to left)
- Features concealed hinges and Gravity Lock which provide a clean design Metal Frame Profile: 5/8" Wide
- Overall Exterior Display Cabinet Depth: 2 1/4"
- Interior Useable Depth: 3/4"
- (5) Aluminum frame finishes available
- Beveled Matboard: Complimentary color to metal frame
- Break Resistant Acrylic: For high traffic or public locations
- 1/4" natural cork board mounted on 1/4" hardboard Installs Easily: Mounting hardware included SwingFrame Cork Bulletin Board Displays are for **INDOOR USE ONLY**
- **Fabric Covered Bulletin Board Optional**
- Call to Buy Swingframe Custom Designer Bulletin Boards 27x39

Enclosed Fabric Bulletin Board
Lockable Bulletin Board with Side Plunge Lock & Key

| Model     | Interior Size | Overall Size      | Viewable Area | Ships Via | Shipping Weight |
|-----------|---------------|-------------------|---------------|-----------|-----------------|
| SFMB-2739 | 27" x 39"     | 30 3/4" x 42 3/4" | 26" x 38"     | FedEx     | 50              |