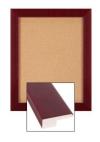

## Wide-Wood 12" x 18" Enclosed Bulletin Board SwingFrames

## FOR CURRENT PRICING, VISIT THE ID # LISTED ABOVE

- Enclosed 12 x 18 Bulletin Board
- Patented swing-open frame system (opens right to left)
- Features Concealed Hinges and Gravity Lock which provide a clean design
- Wood Frame Profile: 2 3/4" Wide
- Overall Depth: 2 1/4"
- Interior Useable Depth: 3/4"
- (7) popular wood finishes available Break Resistant Acrylic: Perfect for high traffic or public environments
- 1/4" natural cork mounted on 1/4" hardboard