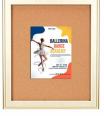

## Extra Large Designer Metal 48 x 48 Enclosed Bulletin Cork Board SwingFrames

#### **Product Details**

- Extra Large Wall Mount 48x48 Enclosed Cork Boards
- Patented swing-open frame system (opens right to left)
- Features concealed hinges and Gravity Lock which provide a clean design Metal Frame Profile: 5/8" Wide
- Overall Exterior Display Cabinet Depth: 2 1/4"
- Interior Useable Depth: 3/4"
- (5) Aluminum frame finishes available
- Beveled Matboard: Complimentary color to metal frame
- Break Resistant Acrylic: For high traffic or public locations
- 1/4" natural cork board mounted on 1/4" hardboard Installs Easily: Mounting hardware included SwingFrame 48x48 Enclosed Bulletin Board are for INDOOR USE ONLY
- Fabric Covered 48" x 48" Bulletin Board Optional
- Call to Buy Swingframe Custom 48x48 Extra Large Bulletin Boards