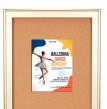

## Extra Large Designer Metal 48 x 48 Enclosed Bulletin Cork Board SwingFrames

#### **Product Details**

- Extra Large Wall Mount 48x48 Enclosed Cork Boards
- Patented swing-open frame system (opens right to left)
- Features concealed hinges and Gravity Lock which provide a clean design Metal Frame Profile: 5/8" Wide
- Overall Exterior Display Cabinet Depth: 2 1/4"
- Interior Useable Depth: 3/4"
- (5) Aluminum frame finishes available
- Beveled Matboard: Complimentary color to metal frame
- Break Resistant Acrylic: For high traffic or public locations
- 1/4" natural cork board mounted on 1/4" hardboard Installs Easily: Mounting hardware included SwingFrame 48x48 Enclosed Bulletin Board are for INDOOR USE ONLY
- Fabric Covered 48" x 48" Bulletin Board Optional
- Call to Buy Swingframe Custom 48x48 Extra Large Bulletin Boards