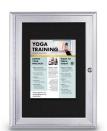

## Outdoor 13 x 19 Enclosed Bulletin Boards with Lights (Radius Edge)

#### **Product Details**

- 13x19 Sleek radius edge with lighted corners provided with mitered corners
- 13" x 19" Frame Features full length piano hinges (opens right to left) Security cam-lock is positioned on front of 13"x 19" frame (2 keys included)
- LED Strip Lights: Long-Lasting & Energy-Efficient
- Overall Depth: 4"
- Interior Useable Depth: 2 5/8"
- Extra deep for displaying bulkier items 4 outdoor treated frame finishes
- Break Resistant Acrylic: Perfect for high traffic or public environments
- Self healing natural cork interior
- Weep holes provided on bottom to reduce condensation build-up
- Weather resistant aluminum backing with silicone sealant
- Case must be surface mounted on the wall
- Call to customize this product!