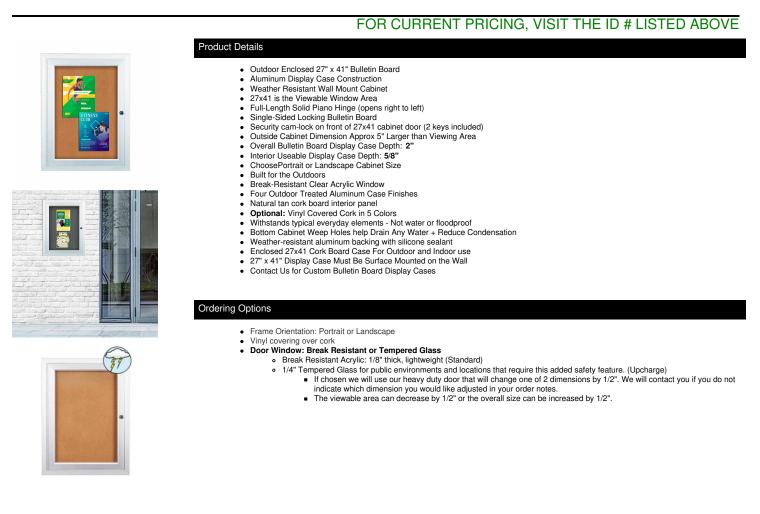

## Outdoor Enclosed Bulletin Board Display Case 27 x 41 | Wall Metal Cabinet with Single Lockable Door for Posters, Menus, Messages +

| Model     | Interior Size     | Viewable Area | Overall Size (Portrait) | Overall Size (Landscape) | Ships Via | Shipping Weight |
|-----------|-------------------|---------------|-------------------------|--------------------------|-----------|-----------------|
| SCBB-2741 | 28 1/4" x 42 3/4" | 27" x 41"     | 32 1/4" x 46"           | 46 1/4" x 32"            | UPS       | 42              |