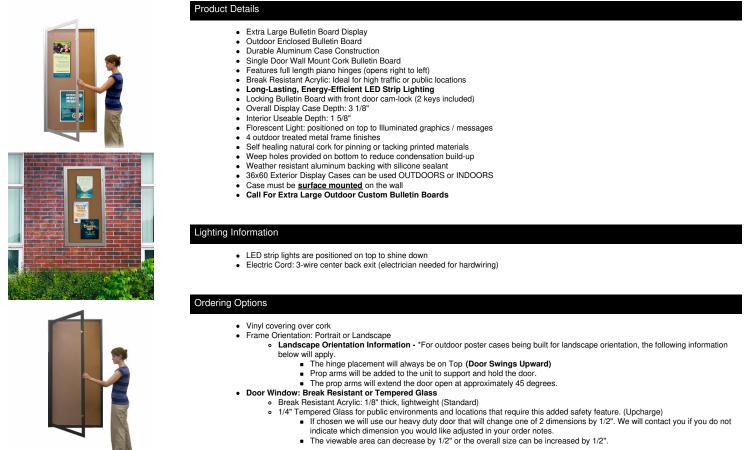

## Extra Large 36x60 Outdoor Enclosed Bulletin Board Swing Cases with Lights (Single Door)