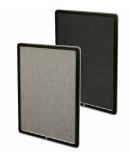

## FOR CURRENT PRICING, VISIT THE ID # LISTED ABOVE FREE SHIPPING

- Slim, 1-inch Deep Elevator Frame 18 x 24
- Sleek, Safe Frame Profile with Rounded Corners
- Lockable Lift-Off Frame Opens Bottom to Top
- Wall Mount, Enclosed Cork Bulletin Board
- Outer Frame Measures 18x24
- Overall Frame Depth: 1"
- Rounded Edges for Elevators, Confined Spaces + Active Public Areas
- Two-Part Aluminum Framing System
- Lift-Off the Front Frame to Pin Materials on the 2nd Bulletin Board Frame
- Quick Change Framing System
  Frame Orientation: Choose Portrait or Landscape
- Front Facing Lock on Bottom of the Frame
- Security Cam-Lock with 2 Keys Included
- Two Metal Finishes: Black and Silver
- Break-Resistant Clear Acrylic Window
- Self-Healing Tan, Cork Board Interior Panel
- For Indoor Display Use Only
- Contact Us for Custom Elevator Display Cases and Frames

- · Painted Cork and Fabric Cork
- · Poster Frame Orientation: Portrait or Landscape