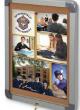

## Slim, Locking 18x24 Elevator Frame + Cork Bulletin Board + Safe, Smooth Rounded Corners | Quick Change, Lift-Off Frame Design

## FOR CURRENT PRICING, VISIT THE ID # LISTED ABOVE FREE SHIPPING

- Slim, 1-inch Deep Elevator Frame 18 x 24
- Sleek, Safe Frame Profile with Rounded Corners
- Lockable Lift-Off Frame Opens Bottom to Top
- Wall Mount, Enclosed Cork Bulletin Board
- Outer Frame Measures 18x24
- Overall Frame Depth: 1"
- Rounded Edges for Elevators, Confined Spaces + Active Public Areas
- Two-Part Aluminum Framing System
- Lift-Off the Front Frame to Pin Materials on the 2nd Bulletin Board Frame
- Quick Change Framing System
  Frame Orientation: Choose Portrait or Landscape
- Front Facing Lock on Bottom of the Frame
- Security Cam-Lock with 2 Keys Included
- Two Metal Finishes: Black and Silver
- Break-Resistant Clear Acrylic Window
- Self-Healing Tan, Cork Board Interior Panel
- For Indoor Display Use Only
- Contact Us for Custom Elevator Display Cases and Frames