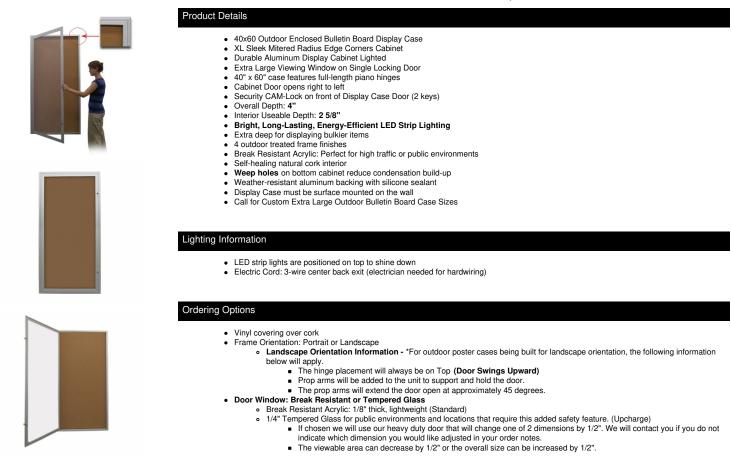

## Extra Large 40 x 60 Outdoor Enclosed Bulletin Board Swing Cases with Lights (Radius Edge)