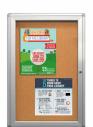

## 30 x 40 Enclosed Bulletin Board with Rounded Corners | Indoor 2" Deep Wall Display Case, Single Door

#### **Product Details**

- 30x40 Indoor Bulletin Board Display Case
- Sleek Contemporary Radius Edge Rounded Corners
- Wall Mount, Aluminum Single Door Bulletin Board
- Features full length piano hinges (opens right to left)
- Lockable Message Board
- Security cam-lock is on front of frame (2 keys included)
- Bulletin Board Display Case Depth: 2" Interior Useable Depth: 5/8"
- 4 metal frame finishes
- Break Resistant Acrylic: Perfect for high traffic or public areas
- Self healing natural cork interior 30 x 40 Enclosed Bulletin Board For INDOOR DISPLAY USE ONLY
- Case must be <u>surface mounted</u> on the wall
  Call to Customize Single Door Bulletin Board Display Cases