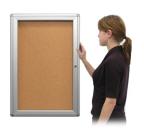

## 30 x 40 Enclosed Bulletin Board with Rounded Corners | Indoor 2" Deep Wall Display Case, Single Door

#### **Product Details**

- 30x40 Indoor Bulletin Board Display Case
- Sleek Contemporary Radius Edge Rounded Corners
- Wall Mount, Aluminum Single Door Bulletin Board
- Features full length piano hinges (opens right to left)
- Lockable Message Board
- Security cam-lock is on front of frame (2 keys included)
- Bulletin Board Display Case Depth: 2" Interior Useable Depth: 5/8"
- 4 metal frame finishes
- Break Resistant Acrylic: Perfect for high traffic or public areas
- Self healing natural cork interior 30 x 40 Enclosed Bulletin Board For INDOOR DISPLAY USE ONLY
- Case must be <u>surface mounted</u> on the wall
  Call to Customize Single Door Bulletin Board Display Cases