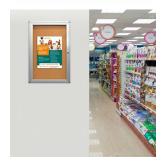

## 30 x 40 Enclosed Bulletin Board with Rounded Corners | Indoor 2" Deep Wall Display Case, Single Door

#### **Product Details**

- 30x40 Indoor Bulletin Board Display Case
- Sleek Contemporary Radius Edge Rounded Corners
- Wall Mount, Aluminum Single Door Bulletin Board
- Features full length piano hinges (opens right to left)
- Lockable Message Board
- Security cam-lock is on front of frame (2 keys included)
- Bulletin Board Display Case Depth: 2" Interior Useable Depth: 5/8"
- 4 metal frame finishes
- Break Resistant Acrylic: Perfect for high traffic or public areas
- Self healing natural cork interior 30 x 40 Enclosed Bulletin Board For INDOOR DISPLAY USE ONLY
- Case must be <u>surface mounted</u> on the wall
  Call to Customize Single Door Bulletin Board Display Cases